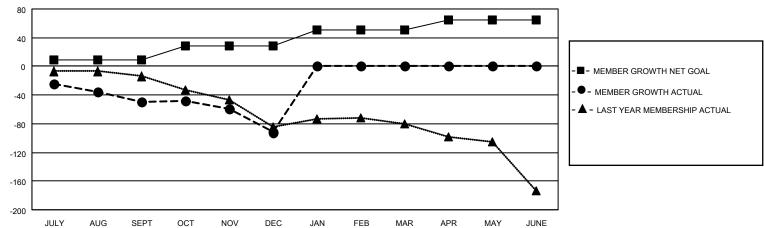

## Results as of: 12/31/2020 LOCATION: NEBRASKA

| Clubs         |               |             |               | Members               |                        |                         |                                                    |  |
|---------------|---------------|-------------|---------------|-----------------------|------------------------|-------------------------|----------------------------------------------------|--|
|               | RESULTS FOR   | R 2020-2021 |               | RESULTS FOR 2020-2021 |                        |                         |                                                    |  |
| QUARTER       | NEW CLUB GOAL | NEW CLUBS   | DROPPED CLUBS | QUARTER MEM           | BER GROWTH NET<br>GOAL | MEMBER GROWTH<br>ACTUAL | DROPPED<br>MEMBERS ACTUAL<br>(including transfers) |  |
| JULY/AUG/SEPT | 1             | 0           | 0             | JULY/AUG/SEPT         | 9                      | 32                      | 76                                                 |  |
| OCT/NOV/DEC   | 1             | 0           | 3             | OCT/NOV/DEC           | 19                     | 44                      | 82                                                 |  |
| JAN/FEB/MAR   | 1             | 0           | 0             | JAN/FEB/MAR           | 23                     | 0                       | 0                                                  |  |
| APR/MAY/JUNE  | 3             | 0           | 0             | APR/MAY/JUNE          | 14                     | 0                       | 0                                                  |  |

## GOALS AND ACTUAL MEMBERS CUMULATIVE

| DROPPED CLUBS: 3  |     | 34 CLUBS OF 127 ADDED 1 OR MORE<br>NEW MEMBERS | GENDER DISTRIBUTION  MALE 2,248 (73.25%) |              |     |
|-------------------|-----|------------------------------------------------|------------------------------------------|--------------|-----|
| DROPPED MEMBERS   |     |                                                | FEMALE                                   | 821 (26.75%) |     |
| DECEASED          | 26  | CLICK HERE FOR CUMULATIVE                      | TOTAL FAMILY UNIT MEMBERS                |              | 639 |
| CLUB CANCELLED 18 |     | MEMBERSHIP DATA                                |                                          |              | 004 |
| OTHER             | 114 |                                                | FAMILY MEMBERS PAYING HALF               |              | 324 |
| TOTAL             | 158 |                                                | 000                                      |              |     |