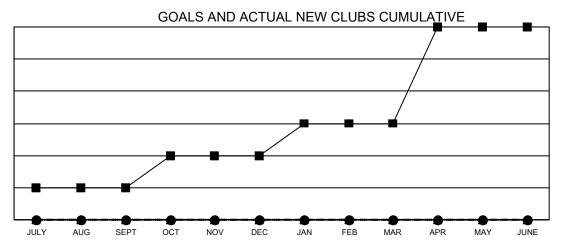

## Results as of: 12/31/2020 LOCATION: NEBRASKA

| Clubs         |               |             |               | Members               |                        |                         |                                                    |  |
|---------------|---------------|-------------|---------------|-----------------------|------------------------|-------------------------|----------------------------------------------------|--|
|               | RESULTS FOR   | R 2020-2021 |               | RESULTS FOR 2020-2021 |                        |                         |                                                    |  |
| QUARTER       | NEW CLUB GOAL | NEW CLUBS   | DROPPED CLUBS | QUARTER MEM           | BER GROWTH NET<br>GOAL | MEMBER GROWTH<br>ACTUAL | DROPPED<br>MEMBERS ACTUAL<br>(including transfers) |  |
| JULY/AUG/SEPT | 1             | 0           | 0             | JULY/AUG/SEPT         | 9                      | 32                      | 76                                                 |  |
| OCT/NOV/DEC   | 1             | 0           | 3             | OCT/NOV/DEC           | 19                     | 44                      | 82                                                 |  |
| JAN/FEB/MAR   | 1             | 0           | 0             | JAN/FEB/MAR           | 23                     | 0                       | 0                                                  |  |
| APR/MAY/JUNE  | 3             | 0           | 0             | APR/MAY/JUNE          | 14                     | 0                       | 0                                                  |  |

- CURRENT YEAR ACTUAL NEW CLUBS

- ▲ - LAST YEAR ACTUAL NEW CLUBS